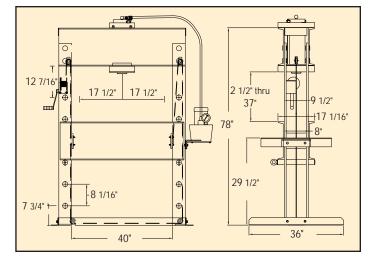

## 100 Ton H-Frame Press

| Model   | Model    | Type of      | Cylinder | Type of  | Pump            | Operation  | Speed (in/min) |          | Weight    | Weight  |
|---------|----------|--------------|----------|----------|-----------------|------------|----------------|----------|-----------|---------|
| Number  | Number   | Cylinder     | Stroke   | Pump     | Model           |            |                |          | With Pump | Without |
| Without | With     |              | (in)     | -        |                 |            | Advance        | Pressing | (lbs)     | Pump    |
| Pump    | Pump     |              |          |          |                 |            |                |          |           | (lbs)   |
| IS1006  | IES1006  | R1006 S/A    | 6        |          | PES4032         | Advance    | 19             | 2 3/4    | 1558      | 1470    |
| IS10010 | IES10010 | R10010 S/A   | 10       | Electric | lectric PE34032 | 1101101100 | 19             | Z 3/4    | 1578      | 1490    |
| ID1006  | IED1006  | RDA1006 D/A  | 6        | Powered  | DEC 40.40       | Hold       | 10             | 2 044    | 1620      | 1532    |
| ID10012 | IED10012 | RDA10012 D/A | 12       |          | PES4042         | Retract    | 19             | 2 3/4    | 1655      | 1567    |