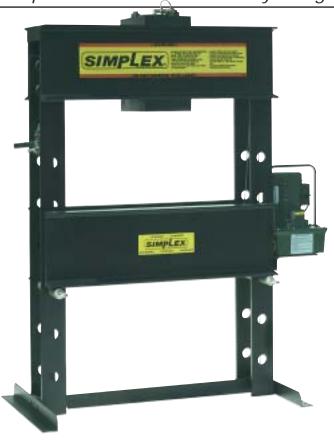

## **PRESSES**

Simplex Presses Enhance Safety In High Force Pressing.

- Moveable work head for maximum versatility.
- Large daylight with open sides for easy loading.
- Heavy duty construction.
- Rigid frame under full load.
- Adjustable work bed with friction brake winch.
- Wide choice of pumps & pressing cylinders.
- Choose double-acting presses for fast retraction.
- Includes tonnage gauge.
- IED & IES Series comes with pendant control.

## 100 Ton H-Frame Press

| Model   | Model    | Type of      | Cylinder | Type of  | Pump            | Operation  | Speed (in/min) |          | Weight    | Weight  |
|---------|----------|--------------|----------|----------|-----------------|------------|----------------|----------|-----------|---------|
| Number  | Number   | Cylinder     | Stroke   | Pump     | Model           |            |                |          | With Pump | Without |
| Without | With     |              | (in)     | -        |                 |            | Advance        | Pressing | (lbs)     | Pump    |
| Pump    | Pump     |              |          |          |                 |            |                |          |           | (lbs)   |
| IS1006  | IES1006  | R1006 S/A    | 6        |          | PES4032         | Advance    | 19             | 2 3/4    | 1558      | 1470    |
| IS10010 | IES10010 | R10010 S/A   | 10       | Electric | lectric PE34032 | 1101101100 | 19             | Z 3/4    | 1578      | 1490    |
| ID1006  | IED1006  | RDA1006 D/A  | 6        | Powered  | DEC 40.40       | Hold       | 10             | 2 044    | 1620      | 1532    |
| ID10012 | IED10012 | RDA10012 D/A | 12       |          | PES4042         | Retract    | 19             | 2 3/4    | 1655      | 1567    |