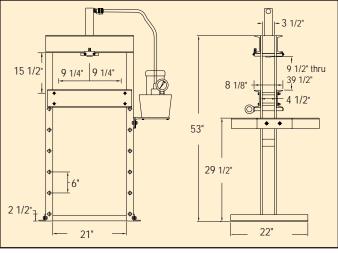

## 10 Ton H-Frame Press

| Model   | Model   | Type of  | Cylinder | Type of   | Pump    | Operation                  | Speed (in/min) |          | Weight    | Weight  |
|---------|---------|----------|----------|-----------|---------|----------------------------|----------------|----------|-----------|---------|
| Number  | Number  | Cylinder | Stroke   | Pump      | Model   | _                          |                |          | With Pump | Without |
| Without | With    |          | (in)     |           |         |                            | Advance        | Pressing | (lbs)     | Pump    |
| Pump    | Pump    |          |          |           |         |                            |                |          |           | (kg)    |
| IS1010  | IAS1010 | R1010    | 10 1/8   | Air       | PA91    | Advance<br>Hold<br>Retract | 31             | 4.5      | 202       | 172     |
|         |         | Single   |          | Powered   |         |                            |                |          |           |         |
|         | IES1010 | Acting   |          | Electric  | PEM1021 |                            | 104            | 9        | 204       |         |
|         |         | 10 Ton   |          | Powered   |         |                            |                |          |           |         |
|         | IMS1010 | Capacity |          | Manual    | P42     |                            | .38*           | .06*     | 208       |         |
| ID1010  | IED1010 | RDA1010  | 10       | Electric  | PEM1041 |                            | 104            | 9        | 226       | 188     |
|         |         | D/A      |          | Powered   |         |                            |                |          |           |         |
|         | IMD1010 | 10 Ton   |          | Manual    | P140D   |                            | 1* .10*        | 236      |           |         |
|         |         | Capacity |          | - mariaai |         |                            |                |          | _50       |         |