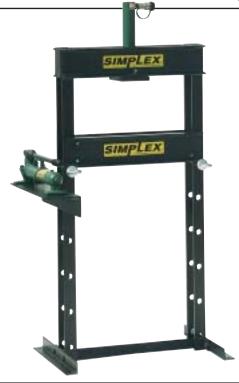

## H-FRAME - 10 TONS

10 Ton Press Used In Assembly Of Manual Hoists.

- Single or double acting models available.
- Large daylight with open sides for easy loading.
- Heavy duty welded construction.
- Rigid frame under full load.
- Moveable work head for maximum versatility.
- Adjustable work bed.
- Compact & portable.
- Includes tonnage gauge.
- IES Series comes with pendant control.

## 10 Ton H-Frame Press

| Model   | Model   | Type of  | Cylinder | Type of   | Pump    | Operation                  | Speed (in/min) |          | Weight    | Weight  |
|---------|---------|----------|----------|-----------|---------|----------------------------|----------------|----------|-----------|---------|
| Number  | Number  | Cylinder | Stroke   | Pump      | Model   | _                          |                |          | With Pump | Without |
| Without | With    |          | (in)     |           |         |                            | Advance        | Pressing | (lbs)     | Pump    |
| Pump    | Pump    |          |          |           |         |                            |                |          |           | (kg)    |
| IS1010  | IAS1010 | R1010    | 10 1/8   | Air       | PA91    | Advance<br>Hold<br>Retract | 31             | 4.5      | 202       | 172     |
|         |         | Single   |          | Powered   |         |                            |                |          |           |         |
|         | IES1010 | Acting   |          | Electric  | PEM1021 |                            | 104            | 9        | 204       |         |
|         |         | 10 Ton   |          | Powered   |         |                            |                |          |           |         |
|         | IMS1010 | Capacity |          | Manual    | P42     |                            | .38*           | .06*     | 208       |         |
| ID1010  | IED1010 | RDA1010  | 10       | Electric  | PEM1041 |                            | 104            | 9        | 226       | 188     |
|         |         | D/A      |          | Powered   |         |                            |                |          |           |         |
|         | IMD1010 | 10 Ton   |          | Manual    | P140D   |                            | 1* .10*        | 236      |           |         |
|         |         | Capacity |          | - mariaai |         |                            |                |          | _50       |         |