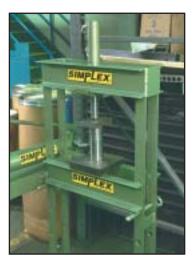

A manufacturer of small hoists performs light assembly effortlessly using the Simplex IMS-1010 ten ton press. "We use the press for a variety of light work that varies from job to job. The compact size doesn't take up a lot of floor space, and we can easily move the press to different locations in the shop."