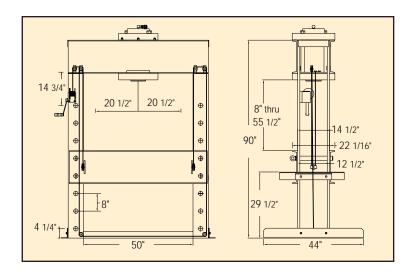

## 150 & 200 Ton H-Frame Press

| Model   | Model    | Type of      | Cylinder | Type of  | Pump      | Operation     | Speed (in/min) |          | Weight    | Weight  |
|---------|----------|--------------|----------|----------|-----------|---------------|----------------|----------|-----------|---------|
| Number  | Number   | Cylinder     | Stroke   | Pump     | Model     |               |                |          | With Pump | Without |
| Without | With     |              | (in)     |          |           |               | Advance        | Pressing | (lbs)     | Pump    |
| Pump    | Pump     |              |          |          |           |               |                |          |           | (lbs)   |
| ID15012 | IED15012 | RDA15012 D/A | 12       | Electric | PES6045   | Advance, Hold | 20             | 4.5      | 3035      | 2839    |
| ID20013 | IED20013 | RDA20013 D/A | 13       | Powered  | 230 3 Ph. | Retract       | 14             | 3.5      | 3180      | 2984    |