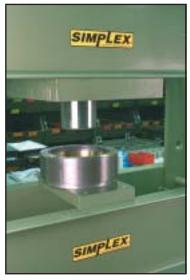

Rail car repair shops are constantly faced with large jobs, reforming rail car components, installing and removing bolster parts and straightening or bending under-carriage assemblies. These applications require a reliable and safe high tonnage press. "The Simplex Monster Press gave us just what we were looking for, a large work area and easy operation."