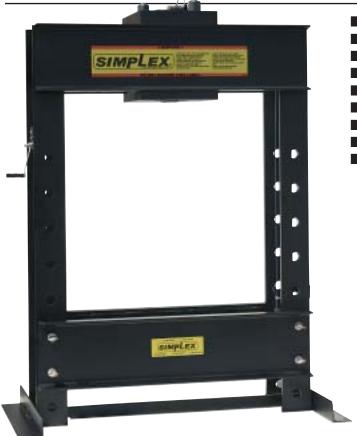

## **H-FRAME 150-200 TONS**

Simplex Monster Press Used In Rail Car Maintenance.

- Remote control.
- Fast double-acting hydraulics.
- Large daylight with open sides for easy loading.
- Moveable work head for maximum versatility.
- Adjustable work bed with friction brake winch.
- Heavy duty pin & welded construction frame.
- Rigid frame under full load.
- Includes Tonnage Gauge.
- IED Series comes with pendant control.

Rail car repair shops are constantly faced with large jobs, reforming rail car components, installing and removing bolster parts and straightening or bending under-carriage assemblies. These applications require a reliable and safe high tonnage press. "The Simplex Monster Press gave us just what we were looking for, a large work area and easy operation."