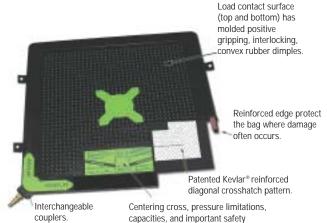

All Simplex Air Bags have a maximum working pressure of 116 PSI. \*See chart on page 85 for maximum lifting heights.

- 11 models with capacities ranging from 1.1 through 74.1 tons.
- Simplex air bags operate on standard shop air up to 116 psi.
- Simplex air bags will fit into the tightest areas with collapsed heights of 1.1" to 1.2".
- All models include 2 ply Kevlar with neoprene.
- Serrated lifting surface on each side of the air bag helps prevent load slippage.
- Multi-color hoses to help keep track of bags during multi-bag lifts.
- Wide variety of safety controllers for single & multiple bag systems.
- Bright "X" is molded into each bag for easy center point placement.
- Light weight makes the Simplex air bags easy to set up.
- B22A through B74A bags come with side holes for attaching bags together.

warnings are brightly colored and

bonded to the rubber for long life.

Compatible (or

adaptable) with all

other air bag types.

HEIGHT vs. LOAD CAPACITY @ 116 PSI (8 BAR)

0

5