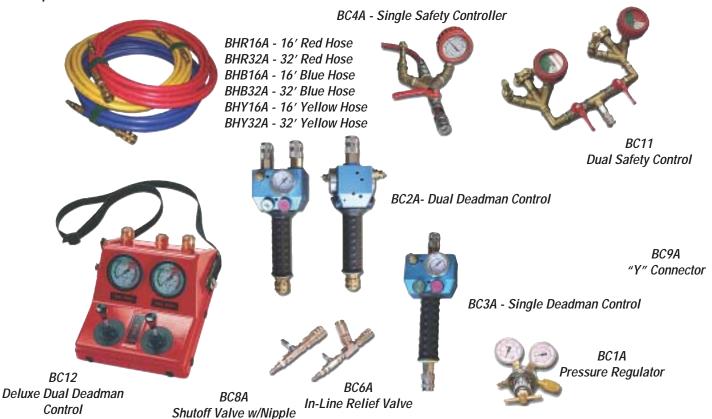

htest areas with collapsed heights of 1.1" to 1.2".
- All models include 2 ply Kevlar with neoprene.
- Serrated lifting surface on each side of the air bag helps prevent load slippage.
- Multi-color hoses to help keep track of bags during multi-bag lifts.
- Wide variety of safety controllers for single & multiple bag systems.
- Bright "X" is molded into each bag for easy center point placement.
- Light weight makes the Simplex air bags easy to set up.
- B22A through B74A bags come with side holes for attaching bags together.



warnings are brightly colored and

bonded to the rubber for long life.

Compatible (or

adaptable) with all

other air bag types.

HEIGHT vs. LOAD CAPACITY @ 116 PSI (8 BAR)



0

5

10

15

**Maximum Lifting Height (Inch)** 

25

20

## Components and Accessories