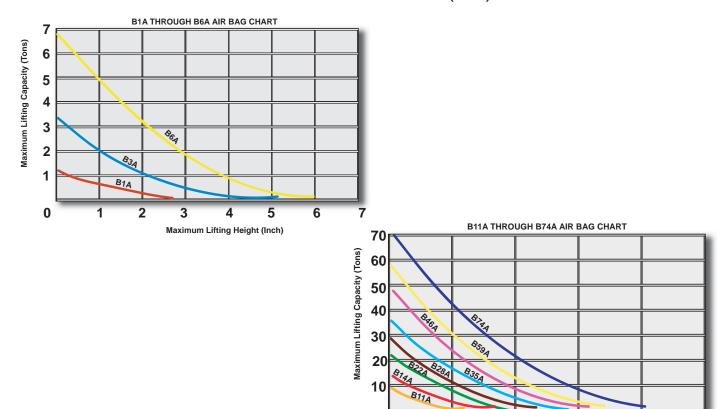

## 1.1 Through 74.1 Ton Capacities

| Model  | Cap.   | *Max.        | Bag Dimensions (in) |       |       | Air Req.    | Max.           | Mat   |
|--------|--------|--------------|---------------------|-------|-------|-------------|----------------|-------|
| Number | (tons) |              | Longth              | Width | Thick | @116<br>PSI | Burst          | Wgt.  |
|        |        | Hts.<br>(in) | Length<br>(in)      | (in)  | (in)  | (cu. ft.)   | Pres.<br>(PSI) | (in2) |
| D4.4   | 1.1    | ` '          | ` '                 | ` '   |       | . ,         | (F 31)         | 1 22  |
| B1A    | 1.1    | 2.7          | 6                   | 6     | 1.1   | .18         |                | 1.32  |
| B3A    | 3.1    | 5.1          | 9                   | 9     | 1.1   | .53         |                | 2.8   |
| B6A    | 6.4    | 5.9          | 12                  | 12    | 1.1   | 1.48        |                | 5.3   |
| B11A   | 10.8   | 7.0          | 15                  | 15    | 1.1   | 3.04        | 464            | 8.8   |
| B14A   | 14.2   | 8.6          | 18                  | 18    | 1.1   | 5.37        |                | 11.6  |
| B22A   | 22.7   | 10.6         | 22                  | 22    | 1.1   | 10.45       |                | 17.8  |
| B28A   | 27.7   | 11.8         | 24                  | 24    | 1.2   | 14.7        |                | 24.6  |
| B35A   | 35.3   | 14.1         | 27                  | 27    | 1.2   | 21.9        |                | 29.9  |
| B46A   | 46.4   | 16.5         | 31                  | 31    | 1.2   | 32.5        |                | 40.1  |
| B59A   | 58.8   | 17.7         | 35                  | 35    | 1.2   | 46.8        |                | 49.6  |
| B74A   | 74.1   | 20           | 36                  | 36    | 1.2   | 53.1        | 348            | 55.8  |

All Simplex Air Bags have a maximum working pressure of 116 PSI. \*See chart on page 85 for maximum lifting heights.

- 11 models with capacities ranging from 1.1 through 74.1 tons.
- Simplex air bags operate on standard shop air up to 116 psi.
- Simplex air bags will fit into the tightest areas with collapsed heights of 1.1" to 1.2".
- All models include 2 ply Kevlar with neoprene.
- Serrated lifting surface on each side of the air bag helps prevent load slippage.
- Multi-color hoses to help keep track of bags during multi-bag lifts.
- Wide variety of safety controllers for single & multiple bag systems.
- Bright "X" is molded into each bag for easy center point placement.
- Light weight makes the Simplex air bags easy to set up.
- B22A through B74A bags come with side holes for attaching bags together.

warnings are brightly colored and

bonded to the rubber for long life.

Compatible (or

adaptable) with all

other air bag types.

HEIGHT vs. LOAD CAPACITY @ 116 PSI (8 BAR)

0

5

10

15

**Maximum Lifting Height (Inch)** 

25

20