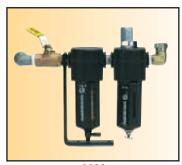

A233
Air Filter-Lubricator
Provides lubricated and filtered air, and contributes to long and trouble free product life. Recommended for use with all air pumps.