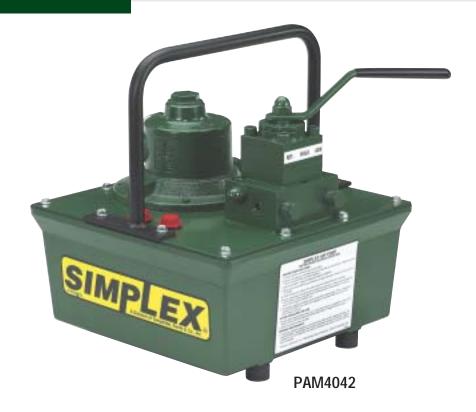

#### PA-40 Series 1.5 HP Air Powered Pumps - 10,000 psi capacity

|     | Model<br>Number | Reservoir<br>Size<br>(Gal.) | Valve  Model Style Function |          |                     |          |          | Motor<br>Specifications | Flow Rate                | Weight<br>(lbs) |
|-----|-----------------|-----------------------------|-----------------------------|----------|---------------------|----------|----------|-------------------------|--------------------------|-----------------|
|     | PAM4032         | 2                           | VP3*                        | Standard | 3 Position          | Manual   | Advance/ | Rotary Air<br>50 cfm    | 400 cu. in.<br>@ 600 PSI | 50              |
| S   | PAM4035         | 5                           | VP3*                        |          | 3 Way               | Lever    |          |                         |                          | 108             |
| D/A | PAM4042         | 2                           | VP4                         |          |                     | Actuated |          |                         |                          | 50              |
|     | PAM4045         | 5                           | VP4                         |          | 3 Position Solenoid | Hold/    | 90 PSI   | 50                      | 108                      |                 |
|     | PAS4042         | 2                           | VPA4                        |          |                     | Solenoid | Retract  |                         | @10,000 PSI              | 52              |
|     | PAS4045         | 5                           | VPA4                        |          |                     | Actuated |          |                         |                          | 110             |

For more information on valve models, see pages 63-67.

<sup>\*</sup> Includes Suc-O-Matic.

For quieter operation where compressed air is available, or for use in explosive environments. Delivers high speed operation for a variety of medium sized cylinders, hydraulic tools or systems.