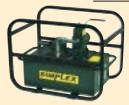

## AIR POWERED HYDRAULIC PUMP

- 6 standard models.
- Suc-O-Matic feature reduces retraction time.
- **■** Two-speed operation provides fast advance.
- Higher crossover for faster cylinder cycle.
- Rotary air @ 50 cfm.
- Adjustable relief for variable pressure settings.
- Dual ports for easier plumbing.
- Available with remote air pendant control.
- **■** Higher crossover for faster cycles.
- Large muffler for quieter operation.

#### PA-40 Series 1.5 HP Air Powered Pumps - 10,000 psi capacity

|     | Model<br>Number | Reservoir<br>Size<br>(Gal.) | Valve  Model Style Function |          |                     |          |          | Motor<br>Specifications | Flow Rate                | Weight<br>(lbs) |
|-----|-----------------|-----------------------------|-----------------------------|----------|---------------------|----------|----------|-------------------------|--------------------------|-----------------|
|     | PAM4032         | 2                           | VP3*                        | Standard | 3 Position          | Manual   | Advance/ | Rotary Air<br>50 cfm    | 400 cu. in.<br>@ 600 PSI | 50              |
| S   | PAM4035         | 5                           | VP3*                        |          | 3 Way               | Lever    |          |                         |                          | 108             |
| D/A | PAM4042         | 2                           | VP4                         |          |                     | Actuated |          |                         |                          | 50              |
|     | PAM4045         | 5                           | VP4                         |          | 3 Position Solenoid | Hold/    | 90 PSI   | 50                      | 108                      |                 |
|     | PAS4042         | 2                           | VPA4                        |          |                     | Solenoid | Retract  |                         | @10,000 PSI              | 52              |
|     | PAS4045         | 5                           | VPA4                        |          |                     | Actuated |          |                         |                          | 110             |

For more information on valve models, see pages 63-67.

<sup>\*</sup> Includes Suc-O-Matic.

For quieter operation where compressed air is available, or for use in explosive environments. Delivers high speed operation for a variety of medium sized cylinders, hydraulic tools or systems.