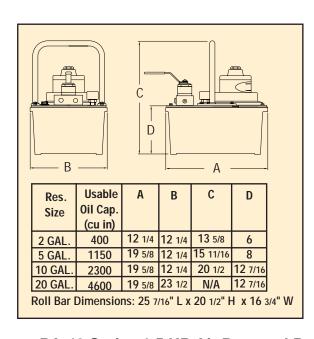

### **CUSTOM BUILD**

Using the chart below you can add roll bars, different size reservoirs or other options.

\*\* Dump & 4 way valve only

# 40 SERIES AIR POWER PUMP OPTIONS

# PUMP PROTECTION P03 - Roll

■ P03 - Roll Bars For 1, 2 & 5 gallon reservoirs only. Order (1) under Options in the Custom Build Chart.

■ P04 - External filter for pumps with 3 & 4 way valves. Order (4) under Options in the Custom Build Chart. Replacement filter elements, use order number P05E.