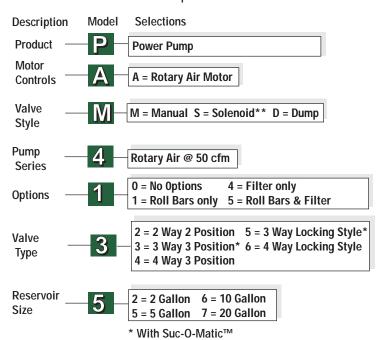

### **CUSTOM BUILD**

Using the chart below you can add roll bars, different size reservoirs or other options.

\*\* Dump & 4 way valve only

# 40 SERIES AIR POWER PUMP OPTIONS

# PUMP PROTECTION P03 - Roll

■ P03 - Roll Bars For 1, 2 & 5 gallon reservoirs only. Order (1) under Options in the Custom Build Chart.

■ P04 - External filter for pumps with 3 & 4 way valves. Order (4) under Options in the Custom Build Chart. Replacement filter elements, use order number P05E.

ALL PUMP OPTIONS ARE FACTORY INSTALLED