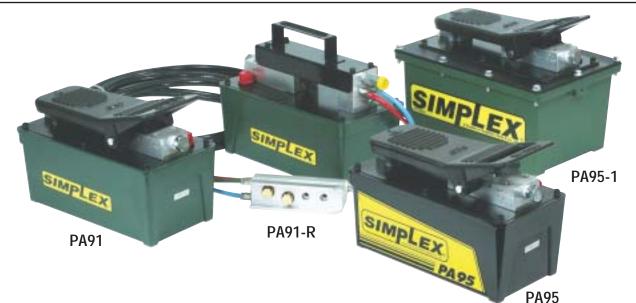

### Easy Operation with Hand or Foot Control

- PA91 is ideal for most applications and provides exceptional value.
- PA95 provides high performance in a compact, easy to use package.
- Powers a wide variety of single-acting tools.
- PA91D powers a wide variety of double-acting tools.
- Rugged all metal construction.
- High performance/fast operation.
- Pressure relief valve protects hydraulic circuit.
- Reduced noise for in house production.
- Reduced operator fatigue.
- **3** position treadle for advance, hold and retract.
- Uses standard shop air.

#### PA91 & PA95 Air Over Oil Pump

|     | Model<br>Number | Usable Oil<br>Capacity<br>(cu. in.) | Oil Flow<br>@ 0 psi<br>(cu. in.) | 0il Flow @<br>10,000 psi<br>(cu. in.) | Operating<br>Air<br>Pressure<br>Range (psi) | Weight<br>(lbs) |
|-----|-----------------|-------------------------------------|----------------------------------|---------------------------------------|---------------------------------------------|-----------------|
|     | PA91            | 90                                  | 75                               | 6                                     | 60 - 150                                    | 20              |
|     | PA91-R          |                                     |                                  |                                       |                                             | 21              |
|     | PA91-1          | 230                                 |                                  |                                       |                                             | 28              |
|     | PA91-1R         |                                     |                                  |                                       |                                             | 29              |
| AMM | PA91D<br>DA95   | 90                                  |                                  |                                       |                                             | 19              |
|     | PA95            | 90                                  | 70                               | 10                                    |                                             | 20              |
|     | PA95-1          | 230                                 | 70                               |                                       |                                             | 28              |