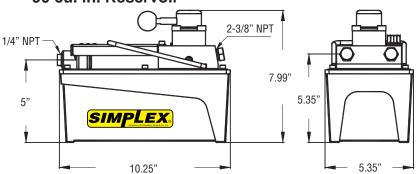

# AIR POWERED HYDRAULIC PUMP POWER PUMPS

PA91D 90 cu. in. Reservoir

Engineers selected the Simplex air pump when reliable 10,000 psi power was needed to run this production line fixture, industrial engineers chose the Simplex PA91. "The three position treadle is easy to use and the pump runs on standard shop air."