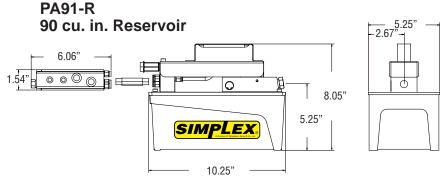

#### PA91 & PA95 Air Over Oil Pump

|     | Model<br>Number | Usable Oil<br>Capacity<br>(cu. in.) | Oil Flow<br>@ 0 psi<br>(cu. in.) | 0il Flow @<br>10,000 psi<br>(cu. in.) | Operating<br>Air<br>Pressure<br>Range (psi) | Weight<br>(lbs) |
|-----|-----------------|-------------------------------------|----------------------------------|---------------------------------------|---------------------------------------------|-----------------|
|     | PA91            | 90                                  | 75                               | 6                                     | 60 - 150                                    | 20              |
|     | PA91-R          |                                     |                                  |                                       |                                             | 21              |
|     | PA91-1          | 230                                 |                                  |                                       |                                             | 28              |
|     | PA91-1R         |                                     |                                  |                                       |                                             | 29              |
| AMM | PA91D<br>DA95   | 90                                  |                                  |                                       |                                             | 19              |
|     | PA95            | 90                                  | 70                               | 10                                    |                                             | 20              |
|     | PA95-1          | 230                                 | 70                               |                                       |                                             | 28              |