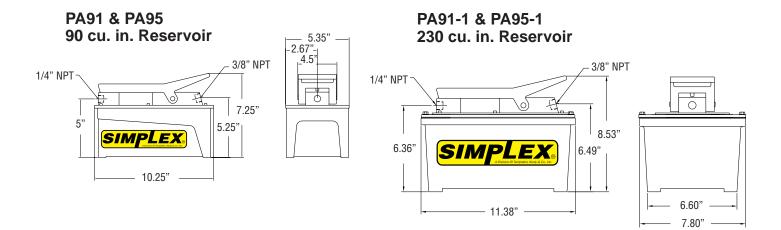

#### PA91 & PA95 Air Over Oil Pump

|     | Model<br>Number | Usable Oil<br>Capacity<br>(cu. in.) | Oil Flow<br>@ 0 psi<br>(cu. in.) | 0il Flow @<br>10,000 psi<br>(cu. in.) | Operating<br>Air<br>Pressure<br>Range (psi) | Weight<br>(lbs) |
|-----|-----------------|-------------------------------------|----------------------------------|---------------------------------------|---------------------------------------------|-----------------|
|     | PA91            | 90                                  | 75                               | 6                                     | 60 - 150                                    | 20              |
|     | PA91-R          |                                     |                                  |                                       |                                             | 21              |
|     | PA91-1          | 230                                 |                                  |                                       |                                             | 28              |
|     | PA91-1R         |                                     |                                  |                                       |                                             | 29              |
| AMM | PA91D<br>DA95   | 90                                  |                                  |                                       |                                             | 19              |
|     | PA95            | 90                                  | 70                               | 10                                    |                                             | 20              |
|     | PA95-1          | 230                                 | 70                               |                                       |                                             | 28              |