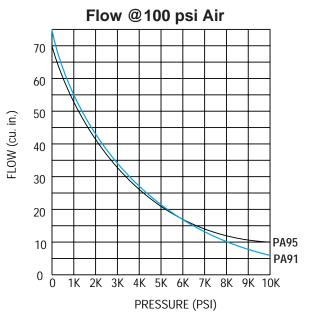

### **PERFORMANCE CHART**

#### PA91 & PA95 Air Over Oil Pump

|     | Model<br>Number | Usable Oil<br>Capacity<br>(cu. in.) | Oil Flow<br>@ 0 psi<br>(cu. in.) | 0il Flow @<br>10,000 psi<br>(cu. in.) | Operating<br>Air<br>Pressure<br>Range (psi) | Weight<br>(lbs) |
|-----|-----------------|-------------------------------------|----------------------------------|---------------------------------------|---------------------------------------------|-----------------|
|     | PA91            | 90                                  | 75                               | 6                                     | 60 - 150                                    | 20              |
|     | PA91-R          |                                     |                                  |                                       |                                             | 21              |
|     | PA91-1          | 230                                 |                                  |                                       |                                             | 28              |
|     | PA91-1R         |                                     |                                  |                                       |                                             | 29              |
| AMM | PA91D<br>DA95   | 90                                  |                                  |                                       |                                             | 19              |
|     | PA95            | 90                                  | 70                               | 10                                    |                                             | 20              |
|     | PA95-1          | 230                                 | 70                               |                                       |                                             | 28              |