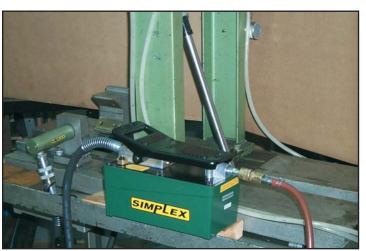

# AIR POWERED HYDRAULIC PUMP POWER PUMPS

PA91D 90 cu. in. Reservoir

Engineers selected the Simplex air pump when reliable 10,000 psi power was needed to run this production line fixture, industrial engineers chose the Simplex PA91. "The three position treadle is easy to use and the pump runs on standard shop air."