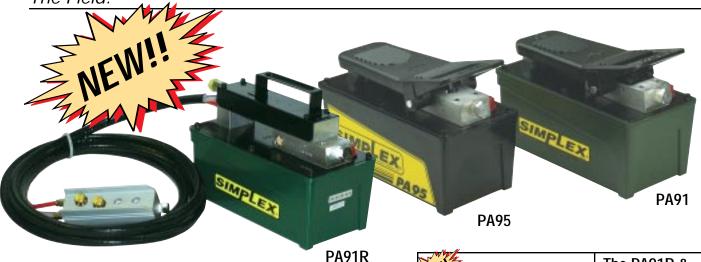

## **POWER PUMPS** AIR POWERED HYDRAULIC PUMPS

The Simplex PA91 & PA95 Are The Toughest, Most Reliable Air Hydraulic Pump In The Field.

Easy Operation with Hand or Foot Control

The PA91R & PA91-1R utilize a hand pendant remote with 12' hose.

- PA91 is ideal for most applications and provides exceptional value.
- PA95 provides high performance in a compact, easy to use package
- Powers a wide variety of single-acting tools.
- Rugged all metal construction.
- High performance/fast operation.
- Pressure relief valve protects hydraulic circuit.
- Reduced noise for in house production.
- Reduced operator fatigue.
- 3 position treadle for advance, hold and retract.
- Uses standard shop air.

## PA91 & PA95 Air Over Oil Pump

|   | Model<br>Number | Usable Oil<br>Capacity<br>(cm³) | Oil Flow<br>@ 0 bar<br>(liters) | Oil Flow @<br>700 bar<br>(liters) | Operating<br>Air<br>Pressure<br>Range (bar) | Weight<br>(kg) |
|---|-----------------|---------------------------------|---------------------------------|-----------------------------------|---------------------------------------------|----------------|
|   | PA91            | 1475,1                          | 1,2                             | 0,1                               | 4,1 - 10,4                                  | 8,4            |
| 4 | PA91R           |                                 |                                 |                                   |                                             | 8,7            |
| * | PA91-1          | 3769,7                          |                                 |                                   |                                             | 12,7           |
|   | PA91-1R         |                                 |                                 |                                   |                                             | 13,2           |
|   | PA95            | 1475,1                          | 1,1                             | 0,2                               |                                             | 8,4            |
|   | PA95-1          | 3769,7                          | 1,1                             | 0,2                               |                                             | 12,7           |