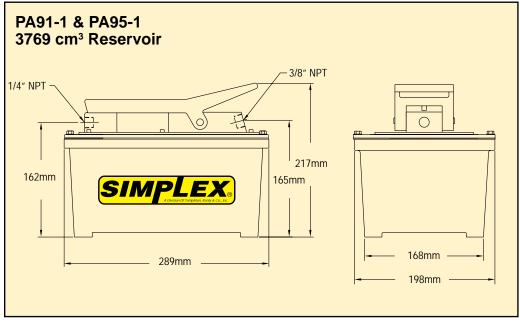

## PA91 & PA95 Air Over Oil Pump

|   | Model<br>Number | Usable Oil<br>Capacity<br>(cm³) | Oil Flow<br>@ 0 bar<br>(liters) | Oil Flow @<br>700 bar<br>(liters) | Operating<br>Air<br>Pressure<br>Range (bar) | Weight<br>(kg) |
|---|-----------------|---------------------------------|---------------------------------|-----------------------------------|---------------------------------------------|----------------|
|   | PA91            | 1475,1                          | 1,2                             | 0,1                               | 4,1 - 10,4                                  | 8,4            |
| 4 | PA91R           |                                 |                                 |                                   |                                             | 8,7            |
| * | PA91-1          | 3769,7                          |                                 |                                   |                                             | 12,7           |
|   | PA91-1R         |                                 |                                 |                                   |                                             | 13,2           |
|   | PA95            | 1475,1                          | 1,1                             | 0,2                               |                                             | 8,4            |
|   | PA95-1          | 3769,7                          | 1,1                             | 0,2                               |                                             | 12,7           |