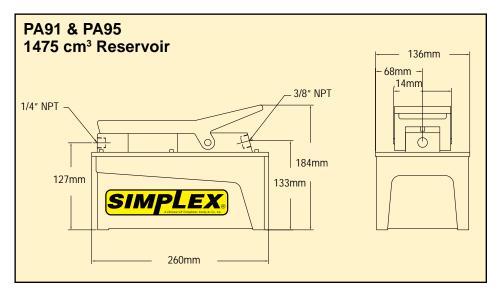

## PA91 & PA95 Air Over Oil Pump

|   | Model<br>Number | Usable Oil<br>Capacity<br>(cm³) | Oil Flow<br>@ 0 bar<br>(liters) | Oil Flow @<br>700 bar<br>(liters) | Operating<br>Air<br>Pressure<br>Range (bar) | Weight<br>(kg) |
|---|-----------------|---------------------------------|---------------------------------|-----------------------------------|---------------------------------------------|----------------|
|   | PA91            | 1475,1                          | 1,2                             | 0,1                               | 4,1 - 10,4                                  | 8,4            |
| 4 | PA91R           |                                 |                                 |                                   |                                             | 8,7            |
| * | PA91-1          | 3769,7                          |                                 |                                   |                                             | 12,7           |
|   | PA91-1R         |                                 |                                 |                                   |                                             | 13,2           |
|   | PA95            | 1475,1                          | 1,1                             | 0,2                               |                                             | 8,4            |
|   | PA95-1          | 3769,7                          | 1,1                             | 0,2                               |                                             | 12,7           |