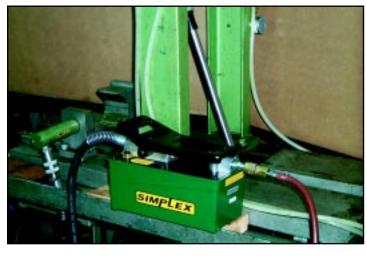

## PERFORMANCE CHART

When reliable 700 bar power was needed to run this production line fixture, industrial engineers chose the Simplex PA91. "The three position treadle is easy to use and the pump runs on standard shop air."