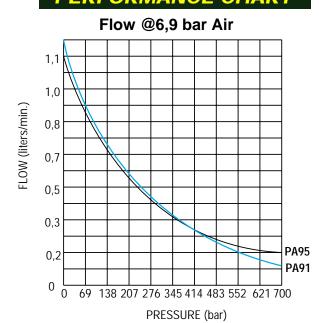

## PERFORMANCE CHART

When reliable 700 bar power was needed to run this production line fixture, industrial engineers chose the Simplex PA91. "The three position treadle is easy to use and the pump runs on standard shop air."