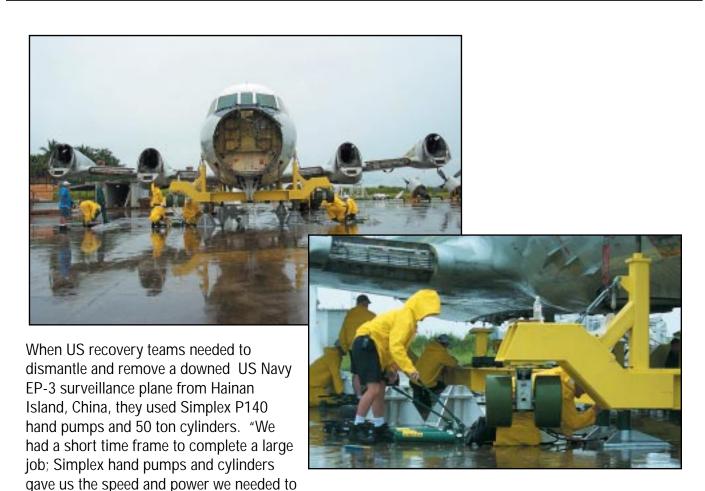

,7                          | 3769,7 645 | 578       | 229       | 22,3           |
| P461D           |                  | ů                           | 4,9                               | 7539,4                          | 043        | 370       | 305       | 27,7           |

## **HEAVY DUTY HAND PUMPS**

Simplex combined high flows and low handle efforts in these larger, high performance hand pumps. Low handle efforts and fast advance are achieved through an adjustable handle pivot. In the normal setting, these pumps supply maximum flow, reducing the number of required handle strokes. For tough jobs at maximum pressure, adjust the pivot point and reduce the handle effort by 30%. (P140 and P300 Series only).

get the job done."



## NO JOB IS TOO TOUGH FOR SIMPLEX HEAVY DUTY HAND PUMPS