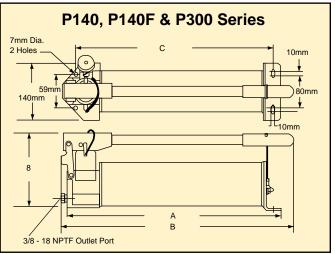

## Two Speed Hand Pumps For Single & Double Acting Cylinders

| Model<br>Number | Type of<br>Cyl.  | Pressure<br>Rating<br>(bar) | Oil Volume<br>Per Stroke<br>(cm³) | Usable Oil<br>Capacity<br>(cm³) | A<br>(mm)  | B<br>(mm) | C<br>(mm) | Weight<br>(kg) |
|-----------------|------------------|-----------------------------|-----------------------------------|---------------------------------|------------|-----------|-----------|----------------|
| P140            | Single<br>Acting | 1 Stage 27,6<br>2 Stage 700 | 45,9                              | 2950,2                          | 630        | 692       | 592       | 11,8           |
| P300            |                  |                             | 3,9                               | 4917                            | 724        | 787       | 673       | 16,8           |
| P230            |                  |                             | 126,2                             | 3769,7                          | 645        | 578       | 229       | 22,3           |
| P461            |                  |                             | 3,9                               | 2950,2                          |            |           | 305       | 27,7           |
| P140F           |                  | 1 Stage 207                 | 12,3                              | 2950,2                          | 630        | 692       | 592       | 12,3           |
| P140DF          | Double<br>Acting | 2 Stage 700                 | 3,9                               |                                 | 749        | 800       | 592       | 14,1           |
| P140D           |                  | 1 Stage 27,6<br>2 Stage 700 | 45,9                              |                                 | 749        | 800       | 592       | 13,6           |
| P300D           |                  |                             | 3,9                               | 4917                            | 830        | 881       | 673       | 18,6           |
| P230D           |                  |                             | 126,2                             | 3769,7                          | 3769,7 645 | 578       | 229       | 22,3           |
| P461D           |                  | ů                           | 4,9                               | 7539,4                          | 043        | 370       | 305       | 27,7           |