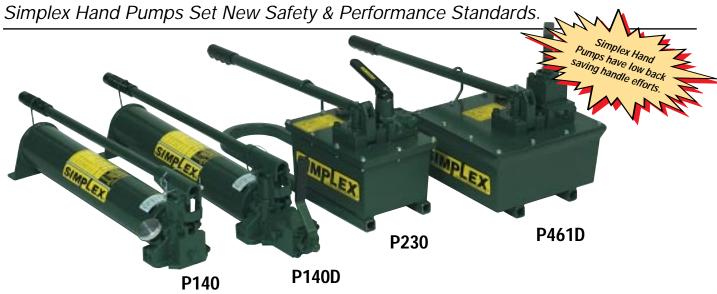

## **HEAVY DUTY HAND PUMPS**

- 10 Models.
- Low, back saving handle effort.
- High displacements of oil per stroke.
- Adjustable handle effort / dual pivot points.
- Heavy duty, all metal construction for durability.
- Handle latch for easy carrying.
- **■** Large, easy fill reservoirs.
- **■** External adjustable relief valves.

## **HEAVY DUTY HAND PUMPS**

Simplex combined high flows and low handle efforts in these larger, high performance hand pumps. Low handle efforts and fast advance are achieved through an adjustable handle pivot. In the normal setting, these pumps supply maximum flow, reducing the number of required handle strokes. For tough jobs at maximum pressure, adjust the pivot point and reduce the handle effort by 30%. (P140 and P300 Series only).