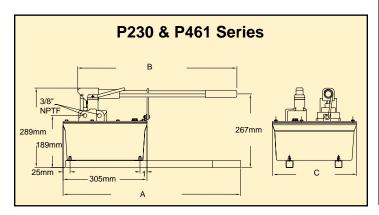

## Two Speed Hand Pumps For Single & Double Acting Cylinders

| Model<br>Number | Type of<br>Cyl.  | Pressure<br>Rating<br>(bar) | Oil Volume<br>Per Stroke<br>(cm³) | Usable Oil<br>Capacity<br>(cm³) | A<br>(mm)  | B<br>(mm) | C<br>(mm) | Weight<br>(kg) |
|-----------------|------------------|-----------------------------|-----------------------------------|---------------------------------|------------|-----------|-----------|----------------|
| P140            | Single<br>Acting | 1 Stage 27,6<br>2 Stage 700 | 45,9                              | 2950,2                          | 630        | 692       | 592       | 11,8           |
| P300            |                  |                             | 3,9                               | 4917                            | 724        | 787       | 673       | 16,8           |
| P230            |                  |                             | 126,2                             | 3769,7                          | 645        | 578       | 229       | 22,3           |
| P461            |                  |                             | 3,9                               | 2950,2                          |            |           | 305       | 27,7           |
| P140F           |                  | 1 Stage 207                 | 12,3                              | 2950,2                          | 630        | 692       | 592       | 12,3           |
| P140DF          | Double<br>Acting | 2 Stage 700                 | 3,9                               |                                 | 749        | 800       | 592       | 14,1           |
| P140D           |                  | 1 Stage 27,6<br>2 Stage 700 | 45,9                              |                                 | 749        | 800       | 592       | 13,6           |
| P300D           |                  |                             | 3,9                               | 4917                            | 830        | 881       | 673       | 18,6           |
| P230D           |                  |                             | 126,2                             | 3769,7                          | 3769,7 645 | 578       | 229       | 22,3           |
| P461D           |                  | ů                           | 4,9                               | 7539,4                          | 043        | 370       | 305       | 27,7           |