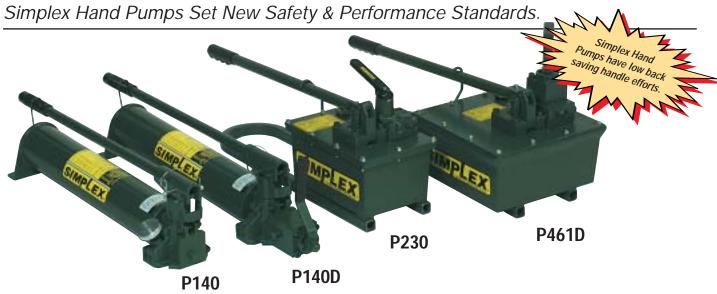

## **HEAVY DUTY HAND PUMPS**

- 8 Models.
- Low, back saving handle effort.
- High displacements of oil per stroke.
- Adjustable handle effort / dual pivot points.
- Heavy duty, all metal construction for durability.
- Handle latch for easy carrying.
- Large, easy fill reservoirs.
- **■** External adjustable relief valves.

## Two Speed Hand Pumps For Single & Double Acting Cylinders

| Model<br>Number | Type of<br>Cyl. | Pressure<br>Rating<br>(PSI) | Oil Volume<br>Per Stroke<br>(cu in) | Usable Oil<br>Capacity<br>(cu in) | A<br>(in) | B<br>(in) | C<br>(in) | Weight<br>(lbs) |
|-----------------|-----------------|-----------------------------|-------------------------------------|-----------------------------------|-----------|-----------|-----------|-----------------|
| P140            |                 |                             | 2.8                                 | 180                               | 24 13/16  | 27 1/4    | 23 5/16   | 26              |
| P300            | Single          | 1 Stage 400                 | .24                                 | 300                               | 28 1/2    | 31        | 26 1/2    | 37              |
| P230            | Acting          | 2 Stage 10,000              | 7.7                                 | 230                               | 25 3/8    | 22 3/4    | 9         | 49              |
| P461            | Acting          |                             | .3                                  | 460                               | 23 3/8    | ZZ 3/4    | 12        | 61              |
| P140D           |                 |                             | 2.8                                 | 180                               | 29 1/2    | 31 1/2    | 23 5/16   | 30              |
| P300D           | Double          | , ,                         | .24                                 | 300                               | 32 11/16  | 34 11/16  | 26 1/2    | 41              |
| P230D           | Acting          | 2 Stage 10,000              | 7.7                                 | 230                               | 25 3/8    | 22 3/4    | 9         | 49              |
| P461D           |                 |                             | .3                                  | 460                               | 20 3/0    | ZZ 3/4    | 12        | 61              |