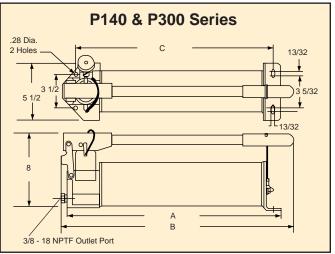

## Two Speed Hand Pumps For Single & Double Acting Cylinders

| Model<br>Number | Type of<br>Cyl. | Pressure<br>Rating<br>(PSI) | Oil Volume<br>Per Stroke<br>(cu in) | Usable Oil<br>Capacity<br>(cu in) | A<br>(in) | B<br>(in) | C<br>(in) | Weight<br>(lbs) |
|-----------------|-----------------|-----------------------------|-------------------------------------|-----------------------------------|-----------|-----------|-----------|-----------------|
| P140            |                 |                             | 2.8                                 | 180                               | 24 13/16  | 27 1/4    | 23 5/16   | 26              |
| P300            | Single          | 1 Stage 400                 | .24                                 | 300                               | 28 1/2    | 31        | 26 1/2    | 37              |
| P230            | Acting          | 2 Stage 10,000              | 7.7                                 | 230                               | 25 3/8    | 22 3/4    | 9         | 49              |
| P461            | Acting          |                             | .3                                  | 460                               | 23 3/8    | ZZ 3/4    | 12        | 61              |
| P140D           |                 |                             | 2.8                                 | 180                               | 29 1/2    | 31 1/2    | 23 5/16   | 30              |
| P300D           | Double          | , ,                         | .24                                 | 300                               | 32 11/16  | 34 11/16  | 26 1/2    | 41              |
| P230D           | Acting          | 2 Stage 10,000              | 7.7                                 | 230                               | 25 3/8    | 22 3/4    | 9         | 49              |
| P461D           |                 |                             | .3                                  | 460                               | 20 3/0    | ZZ 3/4    | 12        | 61              |