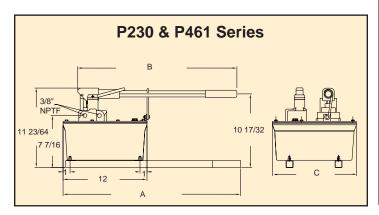

## Two Speed Hand Pumps For Single & Double Acting Cylinders

| Model<br>Number | Type of<br>Cyl. | Pressure<br>Rating<br>(PSI) | Oil Volume<br>Per Stroke<br>(cu in) | Usable Oil<br>Capacity<br>(cu in) | A<br>(in) | B<br>(in) | C<br>(in) | Weight<br>(lbs) |
|-----------------|-----------------|-----------------------------|-------------------------------------|-----------------------------------|-----------|-----------|-----------|-----------------|
| P140            |                 |                             | 2.8                                 | 180                               | 24 13/16  | 27 1/4    | 23 5/16   | 26              |
| P300            | Single          | 1 Stage 400                 | .24                                 | 300                               | 28 1/2    | 31        | 26 1/2    | 37              |
| P230            | Acting          | 2 Stage 10,000              | 7.7                                 | 230                               | 25 3/8    | 22 3/4    | 9         | 49              |
| P461            | Acting          |                             | .3                                  | 460                               | 23 3/8    | ZZ 3/4    | 12        | 61              |
| P140D           |                 |                             | 2.8                                 | 180                               | 29 1/2    | 31 1/2    | 23 5/16   | 30              |
| P300D           | Double          | , ,                         | .24                                 | 300                               | 32 11/16  | 34 11/16  | 26 1/2    | 41              |
| P230D           | Acting          | 2 Stage 10,000              | 7.7                                 | 230                               | 25 3/8    | 22 3/4    | 9         | 49              |
| P461D           |                 |                             | .3                                  | 460                               | 20 3/0    | ZZ 3/4    | 12        | 61              |