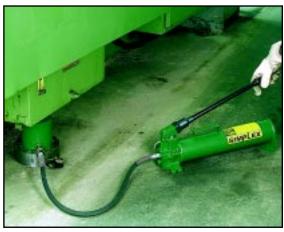

## HAND PUMPS

This forms manufacturer uses Simplex hand pumps and cylinders mounted to the structure for fine positioning. "We needed a hand pump that was easy to use and reliable." Simplex P41 hand pump is the preferred choice.