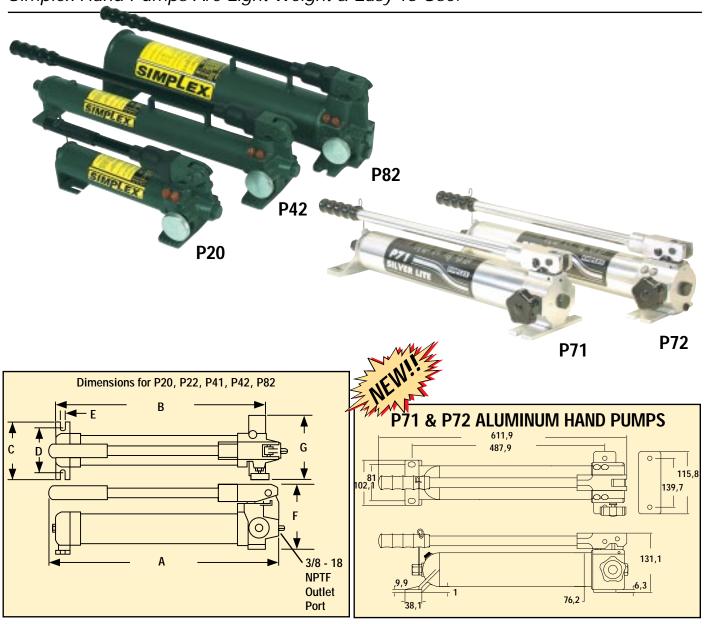

## **LIGHT WEIGHT HAND PUMPS**

Simplex Hand Pumps Are Light Weight & Easy To Use.

Simplex hand pumps are widely known for their rugged construction and **low, back saving** handle efforts. Choose these hand pumps for maximum portability and light weight. All metal construction and man size release knobs make these pumps truly industrial grade tools.

- 7 Models for maximum versatility.
- Light weight for maximum portability.
- All metal construction for durability.
- Carrying handles for easy pick-up.
- **■** External adjustable relief valve.
- Low handle effort for easy operation.
- Single or two speed models.
- 3/8" NPTF outlet ports.