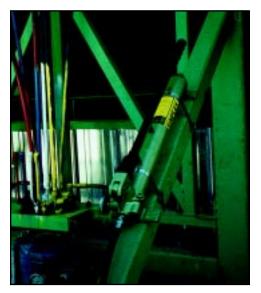

## HAND PUMPS

This forms manufacturer uses Simplex hand pumps and cylinders mounted to the structure for fine positioning. "We needed a hand pump that was easy to use and reliable." Simplex P41 hand pump is the preferred choice.