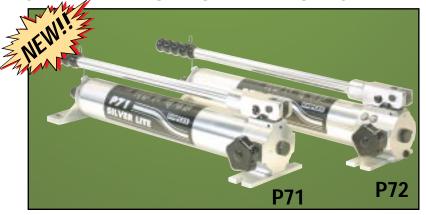

## SILVER-LITE ALUMINUM HAND PUMPS

SILVER-LITE HAND PUMPS
Combine ultra light weight (at just 4,1 kg) with more reservoir capacity (1,1 liters) than other light weight pumps. The alloy aluminum construction resists corrosion and stands up to harsh environments whereas composite pumps may not be suited.