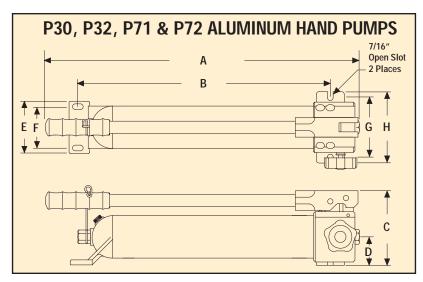

## Silver Lite Aluminum Hand Pumps For Single-Acting Cylinders

| 0               | on to all of the manufacture of the state of |                               |                                       |                                     |           |           |           |           |           |           |           |           |              |  |
|-----------------|--------------------------------------------------------------------------------------------------------------------------------------------------------------------------------------------------------------------------------------------------------------------------------------------------------------------------------------------------------------------------------------------------------------------------------------------------------------------------------------------------------------------------------------------------------------------------------------------------------------------------------------------------------------------------------------------------------------------------------------------------------------------------------------------------------------------------------------------------------------------------------------------------------------------------------------------------------------------------------------------------------------------------------------------------------------------------------------------------------------------------------------------------------------------------------------------------------------------------------------------------------------------------------------------------------------------------------------------------------------------------------------------------------------------------------------------------------------------------------------------------------------------------------------------------------------------------------------------------------------------------------------------------------------------------------------------------------------------------------------------------------------------------------------------------------------------------------------------------------------------------------------------------------------------------------------------------------------------------------------------------------------------------------------------------------------------------------------------------------------------------------|-------------------------------|---------------------------------------|-------------------------------------|-----------|-----------|-----------|-----------|-----------|-----------|-----------|-----------|--------------|--|
| Model<br>Number | Speed                                                                                                                                                                                                                                                                                                                                                                                                                                                                                                                                                                                                                                                                                                                                                                                                                                                                                                                                                                                                                                                                                                                                                                                                                                                                                                                                                                                                                                                                                                                                                                                                                                                                                                                                                                                                                                                                                                                                                                                                                                                                                                                          | Pressure<br>Rating<br>(PSI)   | Oil Volume<br>Per Stroke<br>(cu. in.) | Usable Oil<br>Capacity<br>(cu. in.) | A<br>(in) | B<br>(in) | C<br>(in) | D<br>(in) | E<br>(in) | F<br>(in) | G<br>(in) | H<br>(in) | Weight (lbs) |  |
| P30             | 2                                                                                                                                                                                                                                                                                                                                                                                                                                                                                                                                                                                                                                                                                                                                                                                                                                                                                                                                                                                                                                                                                                                                                                                                                                                                                                                                                                                                                                                                                                                                                                                                                                                                                                                                                                                                                                                                                                                                                                                                                                                                                                                              | 1 Stage 200<br>2 Stage 3000   | .91<br>.19                            | 30                                  | 16.46     | 11.81     | 5.55      | 2         | 5.51      | 4.25      | 4.56      | 5.50      | 8            |  |
| P32             |                                                                                                                                                                                                                                                                                                                                                                                                                                                                                                                                                                                                                                                                                                                                                                                                                                                                                                                                                                                                                                                                                                                                                                                                                                                                                                                                                                                                                                                                                                                                                                                                                                                                                                                                                                                                                                                                                                                                                                                                                                                                                                                                | 1 Stage 200<br>2 Stage 10,000 |                                       | 30                                  | 10.10     | 11.01     | 3.00      | _         |           | 20        |           |           |              |  |
| P71/P71V*       | 2                                                                                                                                                                                                                                                                                                                                                                                                                                                                                                                                                                                                                                                                                                                                                                                                                                                                                                                                                                                                                                                                                                                                                                                                                                                                                                                                                                                                                                                                                                                                                                                                                                                                                                                                                                                                                                                                                                                                                                                                                                                                                                                              | 10,000                        | .14                                   | 70                                  | 24.09     | 19.44     | 5.55      | 2         | 5.51      | 4.25      | 4.56      | 5.50      | 9            |  |
| P72             |                                                                                                                                                                                                                                                                                                                                                                                                                                                                                                                                                                                                                                                                                                                                                                                                                                                                                                                                                                                                                                                                                                                                                                                                                                                                                                                                                                                                                                                                                                                                                                                                                                                                                                                                                                                                                                                                                                                                                                                                                                                                                                                                | 1 Stage 200<br>2 Stage 10,000 | .91<br>.19                            |                                     |           |           |           |           |           |           |           |           |              |  |