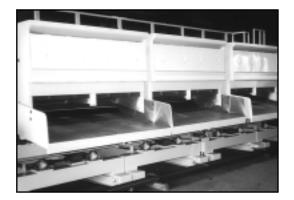

#### **IN POSITIONING**

A manufacturer of glass charging equipment uses Uni-Lifts to control a batch charger.