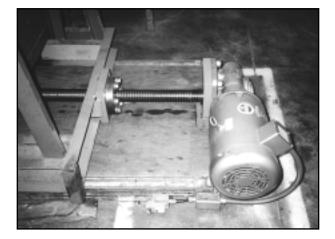

# IN MATERIAL HANDLING

Motorized Uni-Lift pushes and pulls 10,000 lbs. of material in and out of a heat treatment oven. High worm ratio eliminates the need for external gear reducer.