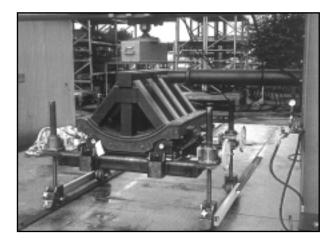

# IN MATERIAL TESTING

Structure and actuators are tested with an induced side load on top of the primary load. Each hand cranked Uni-Lift supports and positions a corner of the assembly cart.