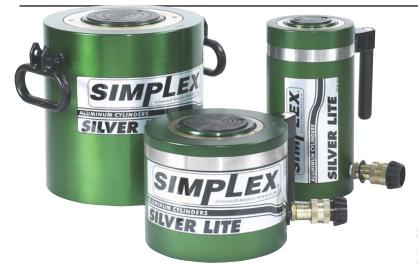

## **30 - 150 TON ALUMINUM**

Simplex Silver Lite Aluminum Cylinders Cut Carrying Weights Up To 60%.

- 13 Standard Models from 30 through 150 tons.
- Heavy duty spring for fast & full retraction.
- Large bearing surfaces for side load protection.
- Carry handles standard on all models.
- Hard anodized coating reduces wear & corrosion.
- Stop rings for piston blow-out protection.
- Rod wiper protects inner cylinder from dirt.
- High flow couplers.
- Complies with ANSI/ASME B30.1 safety standards.