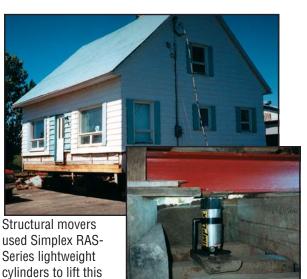

## **CYLINDERS**

## **30 - 150 TON ALUMINUM**

Simplex Silver Lite Aluminum Cylinders Cut Carrying Weights Up To 60%.



- 13 Standard Models from 30 through 150 tons.
- Heavy duty spring for fast & full retraction.
- Large bearing surfaces for side load protection.
- Carry handles standard on all models.
- Hard anodized coating reduces wear & corrosion.
- Stop rings for piston blow-out protection.
- Rod wiper protects inner cylinder from dirt.
- High flow couplers.
- Complies with ANSI/ASME B30.1 safety standards.





"Simplex lightweight cylinders were easy to carry."

historic building.



## Aluminum Spring Return Cylinders 30 Through 150 Ton Capacities

| Model<br>Number | Cap.<br>(tons) | Stroke<br>(in) | A<br>Min.<br>Ht.<br>(in) | B<br>Ext.<br>Ht.<br>(in) | Effect<br>Area<br>(sq in) | Oil<br>Cap.<br>Req'd<br>(cu in) | C<br>Body<br>O.D.<br>(in) | D<br>Piston<br>O.D.<br>(in) | E<br>Base To<br>Port C/L<br>(in) | Weight<br>(Ibs) | Sugstd.<br>Hand<br>Pumps |
|-----------------|----------------|----------------|--------------------------|--------------------------|---------------------------|---------------------------------|---------------------------|-----------------------------|----------------------------------|-----------------|--------------------------|
| RAS302B         | 30             | 2