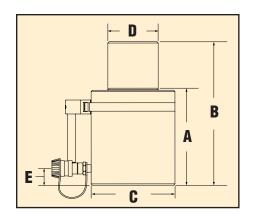

## Aluminum Spring Return Cylinders 30 Through 150 Ton Capacities

| Model<br>Number | Cap.<br>(tons) | Stroke<br>(in) | A<br>Min.<br>Ht.<br>(in) | B<br>Ext.<br>Ht.<br>(in) | Effect<br>Area<br>(sq in) | Oil<br>Cap.<br>Req'd<br>(cu in) | C<br>Body<br>O.D.<br>(in) | D<br>Piston<br>O.D.<br>(in) | E<br>Base To<br>Port C/L<br>(in) | Weight<br>(Ibs) | Sugstd.<br>Hand<br>Pumps |
|-----------------|----------------|----------------|--------------------------|--------------------------|---------------------------|---------------------------------|---------------------------|-----------------------------|----------------------------------|-----------------|--------------------------|
| RAS302B         | 30             | 2              | 6.5                      | 8.5                      | 6.5                       | 13                              | 4.5                       | 2.5                         | 1.5                              | 14              | P42/P72                  |
| RAS306B         |                | 6              | 10.5                     | 16.5                     |                           | 39                              | 4.0                       |                             |                                  | 18              | P72/P82                  |
| RAS502B         | 50             | 2              | 6.5                      | 8.5                      | 11                        | 22.1                            | 5.5 3.1                   |                             | 1.5                              | 13              | P72/P82                  |
| RAS504B         |                | 4              | 8.5                      | 12.5                     |                           | 44.2                            |                           | 3.12                        |                                  | 17              | P72/P82                  |
| RAS506B         |                | 6              | 10.5                     | 16.5                     |                           | 66.2                            | 3.5                       | J.J J.IZ                    |                                  | 28              | P140                     |
| RAS5010B        |                | 10             | 14.5                     | 24.5                     |                           | 110.4                           |                           |                             |                                  | 36              | *                        |
| RAS1002B        | 100            | 2              | 6.5                      | 8.5                      | 20.7                      | 41.2                            | 8                         | 4.25                        | 1.5                              | 40              | P72/P82                  |
| RAS1004B        |                | 4              | 8.5                      | 12.5                     |                           | 82.4                            |                           |                             |                                  | 45              | P140                     |
| RAS1006B        |                | 6              | 10.5                     | 16.5                     |                           | 123.7                           |                           |                             |                                  | 50              | *                        |
| RAS10010B       |                | 10             | 14.5                     | 24.5                     |                           | 206                             |                           |                             |                                  | 68              | *                        |
| RAS1502B        |                | 2              | 6.5                      | 8.5                      | 30.7                      | 61.4                            | 10                        | 4.875                       | 1.5                              | 58              | P140                     |
| RAS1506B        |                | 6              | 10.5                     | 16.5                     |                           | 184.1                           |                           |                             |                                  | 86              | *                        |
| RAS15010B       |                | 10             | 14.5                     | 24.5                     |                           | 306.8                           |                           |                             |                                  | 110             | *                        |