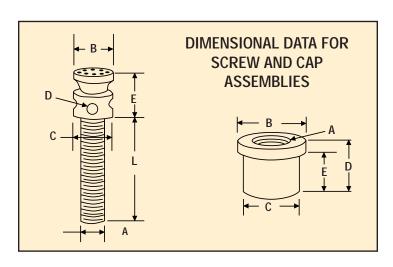

## **Screw & Cap Assemblies**

| Model          | Model Order Sustaining |                 |                | Dimensions |       |               |       |                 | Weight        | Steel Lever Bars |                |              |              |
|----------------|------------------------|-----------------|----------------|------------|-------|---------------|-------|-----------------|---------------|------------------|----------------|--------------|--------------|
| Number         | Number                 | Capacity (tons) | Acme<br>Thread | В          | C     | D             | E     | L               | (lbs)         | Order<br>Number  | Length<br>(in) | Dia<br>(in)  | Weight (lbs) |
|                |                        |                 | DiaPitch       | (in.)      | (in.) | (in.)         | (in.) | (in.)           |               |                  |                |              |              |
| 1 1/2 BC-30-6  | 03568                  | 12              | 1 1/2 - 3      | 2 7/8      | 2 1/4 | 7/8           | 3 3/4 | 5 11/16         | 5 1/2         | 10621            | 24             | 3/4          | 4            |
| 1 1/2 BC-30-8  | 03570                  |                 |                |            |       |               |       | <b>7</b> 11/16  | 6 1/4         |                  |                |              |              |
| 1 1/2 BC-30-12 | 03574                  |                 |                |            |       |               |       | <b>11</b> 11/16 | 7 3/4         |                  |                |              |              |
| 2 BC-30-8      | 03582                  | 20              | 2 - 2 1/2      | 3 1/8      | 2 7/8 | 15/16         | 4     | <b>7</b> 9/16   | 10 1/2        | 10635            | 36             | 13/16        | 6            |
| 2 BC-30-10     | 03584                  |                 |                |            |       |               |       | <b>9</b> 9/16   | 12            |                  |                |              |              |
| 2 BC-30-12     | 03586                  |                 |                |            |       |               |       | <b>11</b> 9/16  | 13 1/2        |                  |                |              |              |
| 2 1/2 BC-30-8  | 03600                  | 24              | 2 1/2 - 2 1/2  | 3 1/4      | 3 1/4 | <b>1</b> 3/16 | I +   | 7 13/16         | 16 3/4        | 10655            | 42             | <b>1</b> 1/8 | 12           |
| 2 1/2 BC-30-12 | 03602                  |                 |                |            |       |               |       | <b>11</b> 13/16 | <b>21</b> 3/4 |                  |                |              |              |
| 2 1/2 BC-30-18 | 03608                  |                 |                |            |       |               |       | <b>17</b> 13/16 | 29 1/4        |                  |                |              |              |

## **Shoulder Nuts**

| 1 1/2 NS-25 | 03620 | 1 1/2 - 3     | 3 | 2 13/32 | 3     | 2 1/4 | <br>3 1/4 |
|-------------|-------|---------------|---|---------|-------|-------|-----------|
| 2 NS-25     | 03625 | <br>2 - 2 1/2 | 4 | 3       | 3 1/4 | 2 1/4 | <br>5     |
| 2 1/2 NS-25 | 03630 | 2 1/2 - 2 1/2 | 5 | 3 15/16 | 4     | 3     | <br>11    |