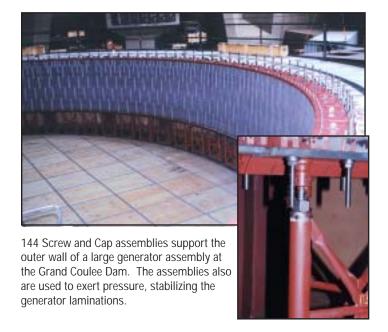

## **SCREW & CAP ASSEMBLIES**

## MECHANICAL JACKS

Versatile accessories for **outrigger supports**, **holding and adjusting concrete forms**, or for any application requiring special holding or shoring support.

The shouldered nut is placed into piping or another fixed form, and the screw & cap assembly is threaded through it. Four-way head assembly accommodates the lever bar at four different positions for infinite height adjustments and exact leveling.

Drop forged serrated steel cap floats 9° on a chrome-moly ball reducing friction by 88%.

The shoulder nut is placed into piping, fixtures or other fixed forms supplied by the user.