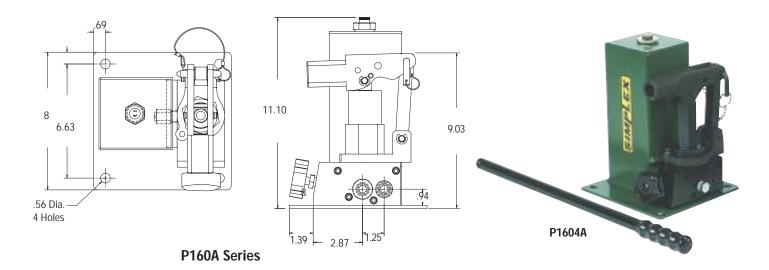

## SPECIAL APPLICATION PUMPS

Place Them Into Hydraulic Systems, Or Use Them As Standby Or Back-Up Pumps.

For those special applications that require **tight mounting space**, **backup manual power or lower pressure & high flows**, these special hand pumps are what you've been looking for. Ideal for fixed applications when pumps need to be bolted in place. The P-160A Series fits in an 8" x 8" space, yet still delivers 148 cu in. of oil.

## **Special Application Hand Pumps**

| Model<br>Number | Usable<br>Reservoir<br>Capacity<br>(cu. in.) | Operating<br>Pressure<br>(PSI) | Volume/<br>Stroke<br>(cu. in.) | Maximum<br>Handle<br>Effort<br>(lbs) | Weight<br>(lbs) |
|-----------------|----------------------------------------------|--------------------------------|--------------------------------|--------------------------------------|-----------------|
| P1603A          | 148                                          | 12,000                         | .30                            | 119                                  | 20              |
| P1604A          | 148                                          | 6,500                          | .53                            | 116                                  | 20              |
| P1606A          | 148                                          | 3,000                          | 1.33                           | 119                                  | 20              |
| P10003A         |                                              | 12,000                         | .30                            | 119                                  | 9               |
| P10004A         |                                              | 6,500                          | .53                            | 116                                  | 9               |
| P10006A         |                                              | 3,000                          | 1.33                           | 119                                  | 9               |
| P10008A         |                                              | 1,000                          | 2.11                           | 106                                  | 11              |
| P100012A        |                                              | 750                            | 4.56                           | 79                                   | 11              |