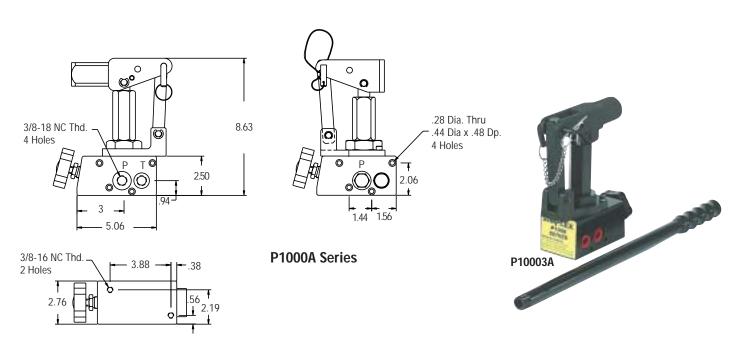

The P-1000A Series can be tapped into existing system reservoirs. All metal construction, plated pistons, light weight and high flow make these pumps the right choice for long life and trouble free duty. All pumps have 3/8" NPTF ports.

## **Special Application Hand Pumps**

| Model<br>Number | Usable<br>Reservoir<br>Capacity<br>(cu. in.) | Operating<br>Pressure<br>(PSI) | Volume/<br>Stroke<br>(cu. in.) | Maximum<br>Handle<br>Effort<br>(lbs) | Weight<br>(lbs) |
|-----------------|----------------------------------------------|--------------------------------|--------------------------------|--------------------------------------|-----------------|
| P1603A          | 148                                          | 12,000                         | .30                            | 119                                  | 20              |
| P1604A          | 148                                          | 6,500                          | .53                            | 116                                  | 20              |
| P1606A          | 148                                          | 3,000                          | 1.33                           | 119                                  | 20              |
| P10003A         |                                              | 12,000                         | .30                            | 119                                  | 9               |
| P10004A         |                                              | 6,500                          | .53                            | 116                                  | 9               |
| P10006A         |                                              | 3,000                          | 1.33                           | 119                                  | 9               |
| P10008A         |                                              | 1,000                          | 2.11                           | 106                                  | 11              |
| P100012A        |                                              | 750                            | 4.56                           | 79                                   | 11              |