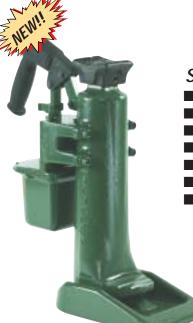

TJH109LS

Simplex offers the largest selection of toe jacks to fit your needs.

- 6 Models
- Self-contained models for maximum versatility.
- Low toe heights fit in tight clearances.
- The lowest handle effort for easy operation.
- The lowest weights for reduced back injuries.
- Swivel sockets for access in close quarters. (TJH5 & TJH10 only)
- New light weight TJH109LS and TJH105A.