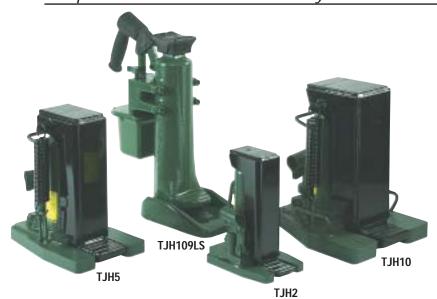

TJH109LS

Simplex offers the largest selection of toe jacks to fit your needs.

- 6 Models
- Self-contained models for maximum versatility.
- Low toe heights fit in tight clearances.
- The lowest handle effort for easy operation.
- The lowest weights for reduced back injuries.
- Swivel sockets for access in close quarters. (TJH5 & TJH10 only)
- New light weight TJH109LS and TJH105A.

Toe Jacks

| Model<br>Number | Cap.    |        | Minimum Height |             | Base<br>Area       | Max. Handle<br>Effort | Method<br>Of | Weight (lbs) |
|-----------------|---------|--------|----------------|-------------|--------------------|-----------------------|--------------|--------------|
| 114111201       | (tollo) | ()     | Toe<br>(in)    | Cap<br>(in) | (in)               | (lbs)                 | Return       | (123)        |
| TJH2            | 2       | 4 7/16 | 5/8            | 9 1/4       | 4 59/64 x <b>7</b> | 51                    | Load         | 18           |
| TJH5            | 5       | 4 5/8  | 1              | 11 3/4      | 7 1/4 x 10 5/8     | 33                    |              | 53           |
| TJH10           | 10      | 5 7/8  | 1 1/4          | 13 1/8      | 9 1/2 x 11 1/4     | 38                    | Spring       | 85           |
| TJH109          |         | 9      | 2 1/4          | 22          | 6 1/2 x 10         | 80                    |              | 56           |
| TJH105A         |         | 5      | 2 11/64        | 11 1/2      | 6 x 9              | 73                    |              | 37           |
| TJH109LS        |         | 9      |                | 16 1/8      |                    |                       |              | 41           |