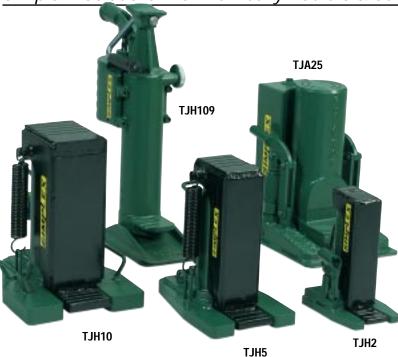

## **Toe Jacks**

|   | Model<br>Number | Cap.<br>(tons) |     | Minimum Height |             | Base<br>Area | Max. Handle<br>Effort | Method<br>Of | Weight<br>(kg) |
|---|-----------------|----------------|-----|----------------|-------------|--------------|-----------------------|--------------|----------------|
|   | real liber      | ((0113)        | ()  | Toe<br>(mm)    | Cap<br>(mm) | (mm)         | (kg)                  | Return       | (Ng)           |
| ĺ | TJH2            | 2              | 113 | 16             | 235         | 125 x 178    | 23,2                  | Load         | 8,2            |
| Ì | TJH5            | 5              | 117 | 25             | 298         | 184 x 270    | 15,0                  |              | 24,1           |
| ı | TJH10<br>TJH109 | 10             | 149 | 32             | 333         | 241 x 286    | 17,3                  |              | 38,6           |
| ١ |                 |                | 229 | 57             | 559         | 165 x 254    | 36,4                  | Spring       | 25,5           |
|   | TJH105A         |                | 127 | 55             | 397         | 152 x 229    | 33,2                  |              | 16,8           |
| 1 | TJH109LS        |                | 229 | 51             | 410         | 152 x 241    | 33,2                  |              | 18,6           |
| ١ | TJA25           | 25             | 165 | 57             | 349         | 241 x 305    | 45,5                  | Load         | 59,1           |

TJH109LS

Note: Handles Are Included With All Self-Contained Models.