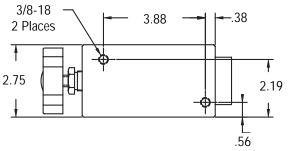

## P1000 SERIES HAND PUMPS

The New Simplex P1000 Series hand pump is the next generation of Simplex specialty hand pumps. Many new features make these pumps the perfect OEM hydraulic pump.