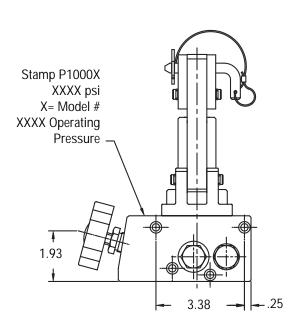

## **SIMPLEX P1000 SERIES PUMPS**

| Model    | Piston   | Volume Per | <b>Operating</b> | Weight | Seal   |
|----------|----------|------------|------------------|--------|--------|
| Number   | Diameter | Stroke     | Pressure         | (lbs)  | Kit    |
|          | (in)     | (cu.in)    | (psi)            |        | Number |
| P10003A  | 3/8      | .30        | 12,000           | 9.5    | 54437  |
| P10004A  | 1/2      | .53        | 6,500            | 9.5    | 54438  |
| P10006A  | 3/4      | 1.33       | 3,000            | 9.5    | 54439  |
| P10008A  | 1        | 2.11       | 1,000            | 11     | 54440  |
| P100012A | 1 1/2    | 4.56       | 750              | 11     | 54441  |