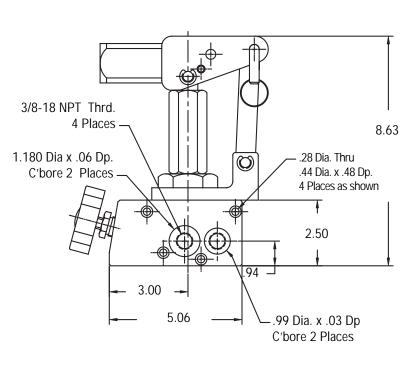

## P1000 SERIES HAND PUMPS

The New Simplex P1000 Series hand pump is the next generation of Simplex specialty hand pumps. Many new features make these pumps the perfect OEM hydraulic pump.