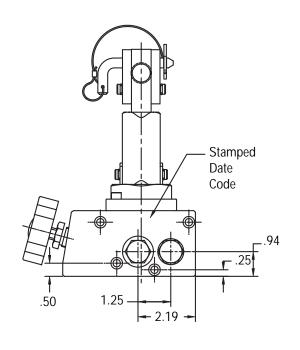

## **SIMPLEX P1000 SERIES PUMPS**

| Model    | Piston   | Volume Per | <b>Operating</b> | Weight | Seal   |
|----------|----------|------------|------------------|--------|--------|
| Number   | Diameter | Stroke     | Pressure         | (lbs)  | Kit    |
|          | (in)     | (cu.in)    | (psi)            |        | Number |
| P10003A  | 3/8      | .30        | 12,000           | 9.5    | 54437  |
| P10004A  | 1/2      | .53        | 6,500            | 9.5    | 54438  |
| P10006A  | 3/4      | 1.33       | 3,000            | 9.5    | 54439  |
| P10008A  | 1        | 2.11       | 1,000            | 11     | 54440  |
| P100012A | 1 1/2    | 4.56       | 750              | 11     | 54441  |