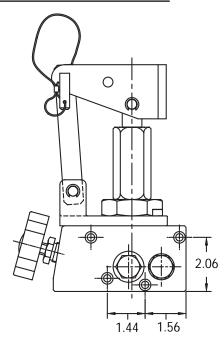

## **SIMPLEX P1000 SERIES PUMPS**

| Model    | Piston   | Volume Per | <b>Operating</b> | Weight | Seal   |
|----------|----------|------------|------------------|--------|--------|
| Number   | Diameter | Stroke     | Pressure         | (lbs)  | Kit    |
|          | (in)     | (cu.in)    | (psi)            |        | Number |
| P10003A  | 3/8      | .30        | 12,000           | 9.5    | 54437  |
| P10004A  | 1/2      | .53        | 6,500            | 9.5    | 54438  |
| P10006A  | 3/4      | 1.33       | 3,000            | 9.5    | 54439  |
| P10008A  | 1        | 2.11       | 1,000            | 11     | 54440  |
| P100012A | 1 1/2    | 4.56       | 750              | 11     | 54441  |