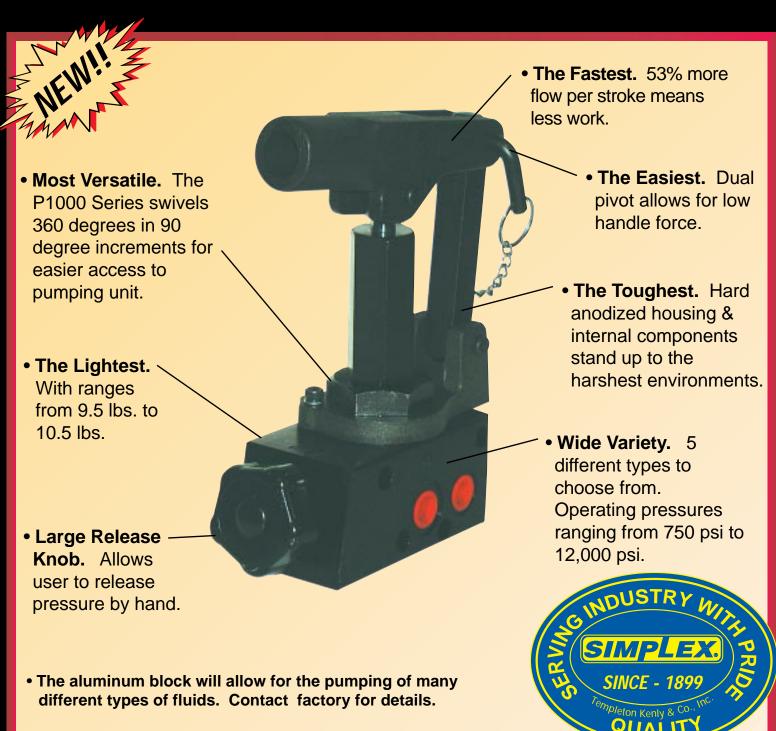

## P1000 SERIES HAND PUMPS

The New Simplex P1000 Series hand pump is the next generation of Simplex specialty hand pumps. Many new features make these pumps the perfect OEM hydraulic pump.